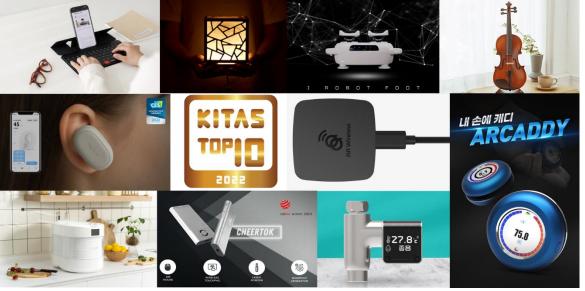

## Concurrent Event

4-1. KITAS Top10

### KITAS Top10 2022 URL:

http://www.kitas.kr/web/kor/sub/?b name=aevent01

Date 2022.8.10 Wed / Coex Startup Branch

Criteria Innovativeness, Design, Market Competitiveness,

Sustainability

Panel of Judges Himart MD, Himade MD, Homeplus MD,

Develoid Naver Cafe Organizer, IT Blogger

After the First Document Review, 23 Exhibitors trial performance and review

→ Final KITAS Top 10 Designation

## KITAS Top10 Honorees

NAMUWANA > Violin Bluetooth Speaker, Vayolim

**Doctorg Medics** > Irobot Dr. Foot

**Linkface** > Wearable Ear Humidifier, DearBuds

Mokibo > Touch Pad Fusion Keyboard

**HFACTORY** > Premium Water Solution, Water N

ECO RECIPE > Gograb CheerTok
CARPLE > Wireless Android Auto, AAWireless
Kalytera > Smart Golf Device, ARCADDY
PORE> Al Robot Food Processor, Ecop

**HANKYUL LIGHTEC** > Attirance Candle Pot