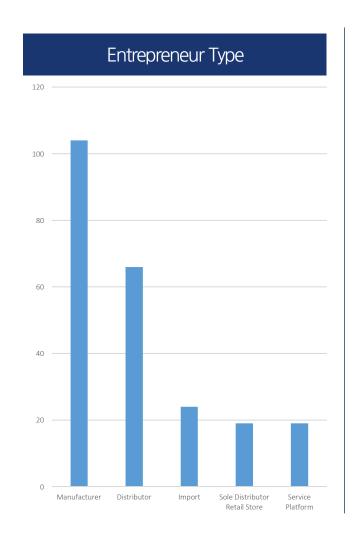

## 2-4. Domestic Buyer\_List

wadiz

Participation on Next show

3-1. Exhibitors Interview

**%** 125 Exhibitors Answered