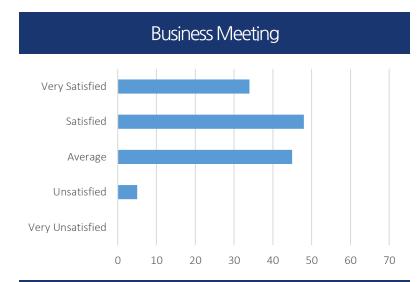

## Concurrent Event

4-2. 1:1 Business Matching

2022.8.25 Thu ~ 8.26 Fri / 2days Date

Scale 23 Distributors / 25 MDs in Total 89 Exhibitors in Total

4-3. 1:1 Business Matching Outcomes