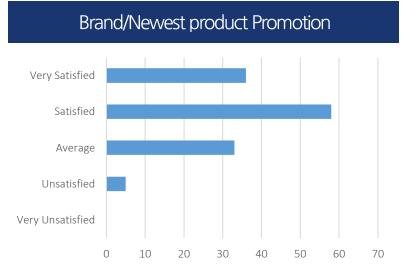

## 3-3. Participation Satisfaction

3-3. Participation Satisfaction

**%** 125 Exhibitors Answered