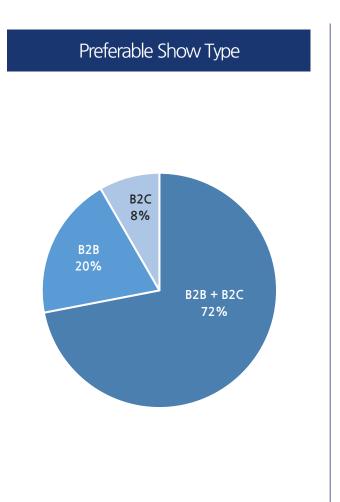

## 2-4. Domestic Buyer\_List

wadiz

Participation on Next show

3-1. Exhibitors Interview

**%** 125 Exhibitors Answered