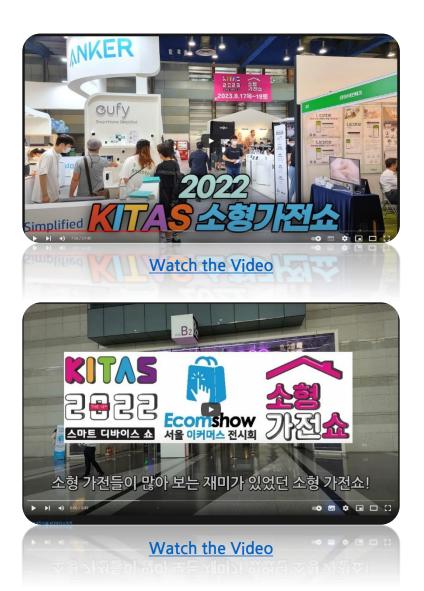

## 6-3. You-Tubes

### 스마트 디바이스 x 소형가전 쇼 키타스 2022 (2022.08.26.)

제 12회 스마트 디바이스 x 소형가전 쇼 2022(KITAS)는 2022년 8월 25일부터 8월 2 7일까지 3일간 진행되었습니다. 장소는 코엑스 B홀로 바로 1층에서 진행되었는데...

#키타스 #스마트디바이스 #소형가전쇼

📓 영상꼼수 놀이터 | 인플루언서 | 6일 전

### 2022 KITAS 소형가전쇼 (COEX 코엑스 B홀) - 2022.08.27.

하나는 방송장비전시회 (KOBA), 또다른하나는 KITAS 인데요, 올해 KOBA는 근무일 정이 꼬여 가지 못했으니  $\pi\pi$  아쉬운마음에 KITAS로 냉큼다녀왔습니다. 올해는 '..

#전시회 #KITAS백 #마우스 #리모콘인데요 #아이폰 #빔프로젝터

Mines a defined to 37