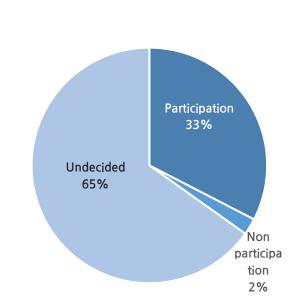

## 2-4. Domestic Buyer\_List

wadiz

Participation on Next show

3-1. Exhibitors Interview

**%** 125 Exhibitors Answered