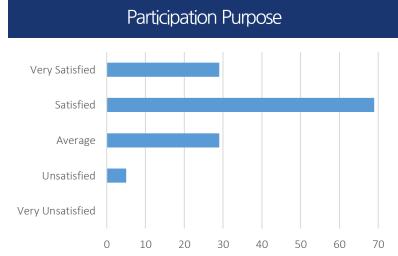

| 514       | SK Planet                            | 804       | EURO CORPORATION                  |           |                      |





## 2-1. Total Visitor







## 2-2. General Visitor

















## SITAS S 3832 Ecomshow TI

## 2-3. Domestic Buyer









## 2-4. Domestic Buyer\_List

































































































































































wadiz



































Participation on Next show



3-1. Exhibitors Interview

**%** 125 Exhibitors Answered









# SMALL SMALL TRONICS ECOMMERCE BROW SEOUL TRONICS

## 3-2. Operation Satisfaction













# SMALL SMALL TRONICS ECOMMERCE SHOW SEEDLY TRONICS

## 3-3. Participation Satisfaction















3-3. Participation Satisfaction

**%** 125 Exhibitors Answered



## Main Outcomes

JAJU PB Product Manufacturing

Lotte HIMADE PB Product Manufacturing

Entered Entrepreneur Closed/Welfare Mall

Entered HIMART Offline

Entered SHINSEGAE Gangnam Department store

Entered TODAY's HOME

Test purchased by Apartment Constructor

Major Company OEM Discussion

Request for Apple Accessory Supply

Entered COUPANG Jet-delivery

KAKAO Goods Manufacture request

11-Market Direct Purchase Offer

Entered ARTBOX

Entered HIMART Jamsil Showroom



**TRITIZ** 



## What is the main outcomes from participation on KITAS 2022?

AS a Startup, we could collect the B2B, B2C feedback of XVic Sportec our firstly launched product, and the contact point of sales lead.

Cooperation with apartment constructor