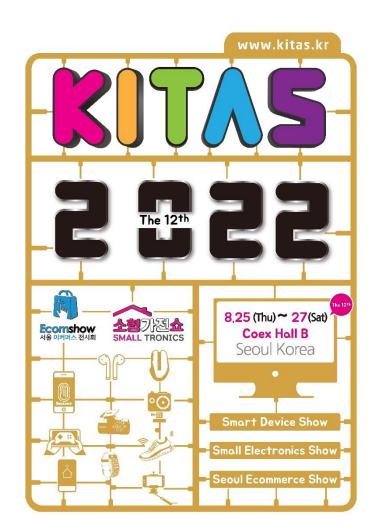

The 12th Korea Smart Device x Small Electronics x Ecommerce Trade Show

## 1-1. Show Overview

Title The 12th Korea Smart Device x Small Electronics Trade Show

KITAS 2022

Special Pavilion Ecommerce Show Seoul, Ecomshow

OEM / ODM Manufacturing Factories

Period 2022, 8, 25 Thu ~ 27 Sat

Time 10am ~ 6pm (Saturday ~ 5pm)

Venue Coex Hall B

Scale 142 Exhibitors 201 Booths (7,290m²)

Website <u>www.kitas.kr</u>

Association of Korea Exhibition Industry (AKEI)
Approved International Exhibition