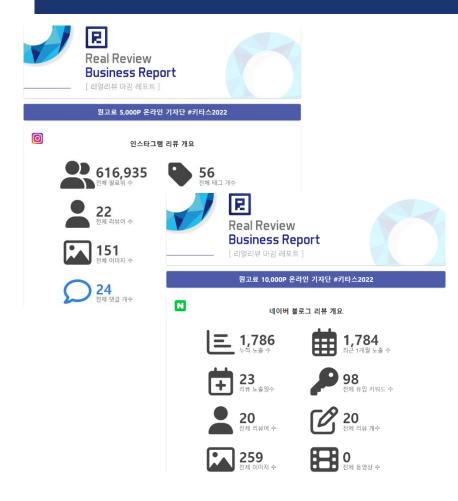

### KITAS Top 10 2022 Blog Posting and Naver Banner AD → Promotion for KITAS Exhibitor and Visitor Pre-registration