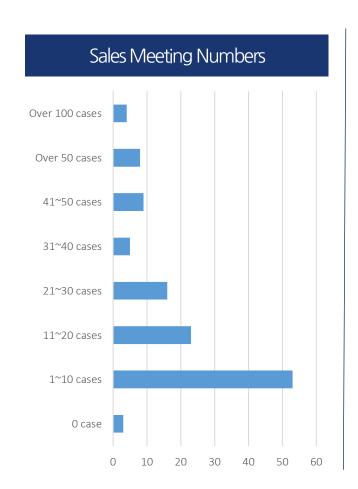

## Concurrent Event

4-2. 1:1 Business Matching

2022.8.25 Thu ~ 8.26 Fri / 2days Date

Scale 23 Distributors / 25 MDs in Total 89 Exhibitors in Total

4-3. 1:1 Business Matching Outcomes