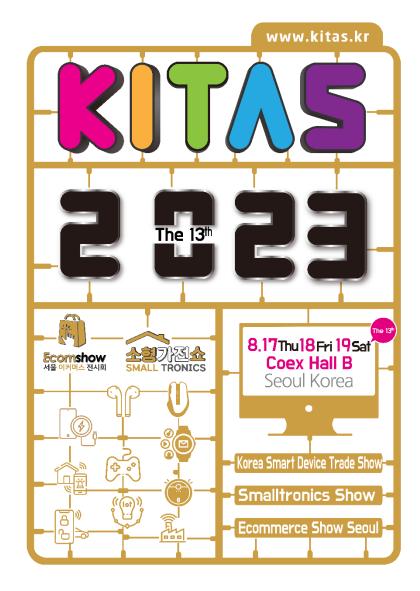

## Korea Smart Device x Small Electronics Trade Show KITAS 2023 Recomption TRONICS

7-1. Next Show Guide

The 13<sup>th</sup> Korea Smart Device x Small Electronics Trade Show KITAS 2023

Period 2023, 8, 17 Thu ~ 19 Sat

Time 10am ~ 6pm (Saturday ~5pm)

Venue Coex Hall B

Special Pavilion OEM/ODM Manufacturers

Korea Charging Show

## Korea Smart Device x Small Electronics Trade Show KITAS 2023

7-2. Export and Startup Voucher

Using Export and Startup Voucher for KITAS 2023 Participation